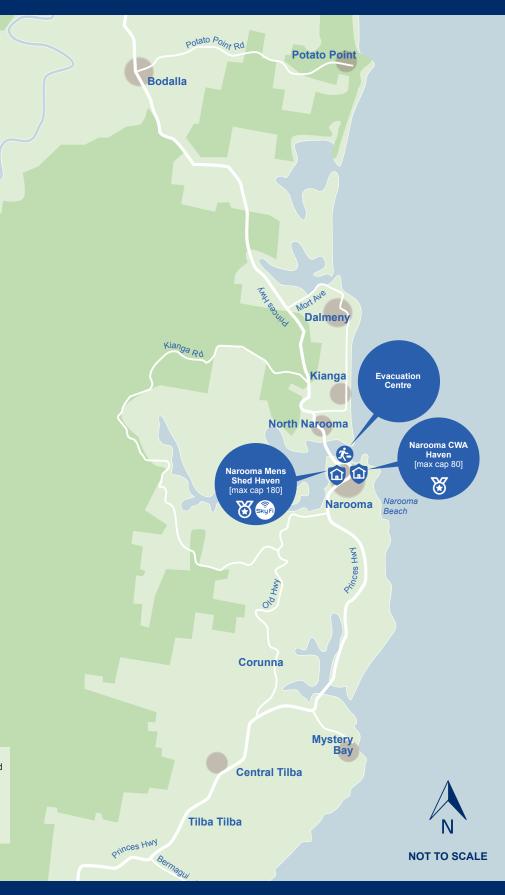

## Narooma and District Heatwave and Bushfire Havens

## **Key To Map Symbols**

**National Park** 

Population centre

Hospital

Heatwave and Bushfire Havens

**Evacuation Centre** 

Members only

SkyFi available

## **Havens**

Narooma Mens Shed 41A Barker Parade Narooma naroomamensshed@gmail.com

Narooma CWA 96 Princes Hwy Narooma cwa.narooma@gmail.com

## **Evacuation Centre**

Narooma Leisure Centre 100 Bluewater Dr Narooma

This map shows the general location of Heatwave and Bushfire Havens as at the date of publication. It is not intended to be used for navigation and users rely on this map at their own risk.